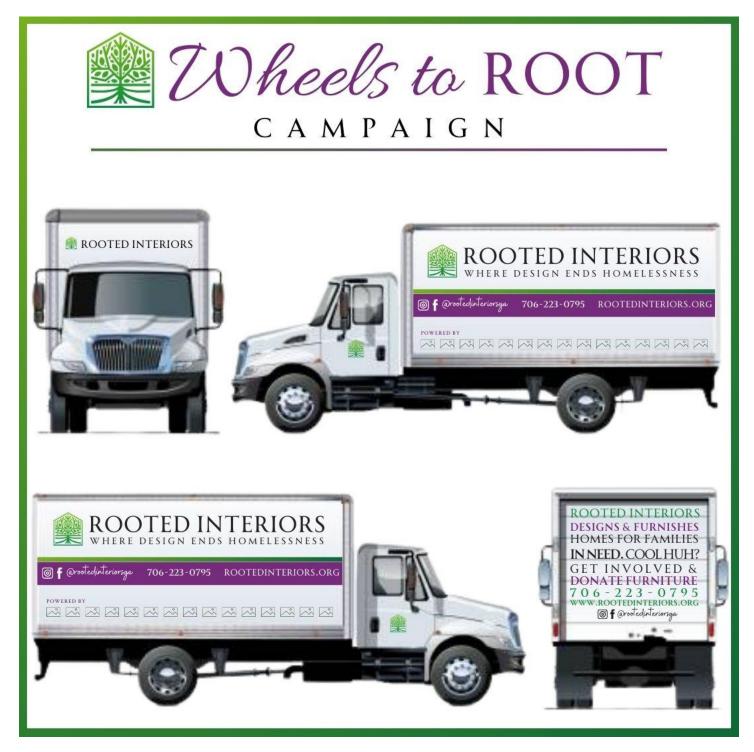

## Driving Change Sponsor - **\$5,000+**

- Logo placement chosen and prominently displayed on both sides of the truck.
- Recognition in press releases, newsletters, social media and our website.
- o Invitation to and recognition at the truck unveiling.

## □ Road to Hope Sponsor - **\$2,500-\$4,999**

- Logo placement chosen and featured on both sides of the truck. (Placement chosen after Driving Change Sponsors).
- Recognition in newsletter, social media posts and our website.
- Invitation to and recognition at the truck unveiling.

## □ Move it Forward Sponsor - \$1,000-\$2,499

- Logo placement chosen and listed on one side of the truck. (Placement chosen after Driving Change and Road to Hope Sponsors).
- Recognition in newsletter, social media and on our website.

## □ Fuel the Mission Sponsor - \$500-\$999

- Logo listed on one side of the truck.
- Recognition in newsletter, social media and our website.

## Community Supporter - Up to \$499

• Recognition in newsletter, social media and our website.

To confirm your sponsorship and preferred logo placement, please contact Kristina McCalla at sponsors@rootedinteriors.org.

#### PO Box 96 Hoschton GA 30548

\*Sponsor logos will be lined under "Powered By" on both sides of the truck where image placeholders are.